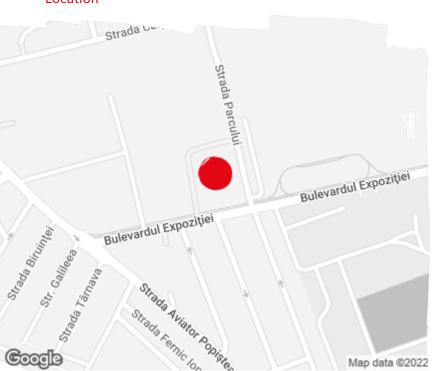

\* Asking terms for m<sup>2</sup>/month

Location

Available space

13 338 og m

Available office space

2 168 sq m Minimum office space

i·O

## officefinder.ro

Public transport

Bus: 105, 117, 196, 232, 282, 335, 381, 610